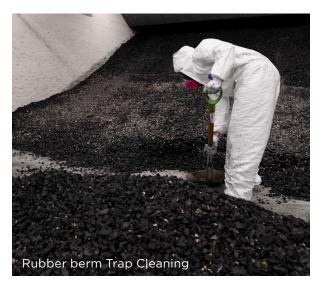

## **BULLET TRAPS**

Action Target bullet traps are proven to stop bullets safely, reliably, and consistently in all conditions and for all calibers appropriate to your shooting and training needs. The industry-leading steel Vortex<sup>™</sup> Trap decelerates bullets while making collection convenient. The innovative Rubber Berm Trap is clean and cost-effective, capturing projectiles whole and intact.