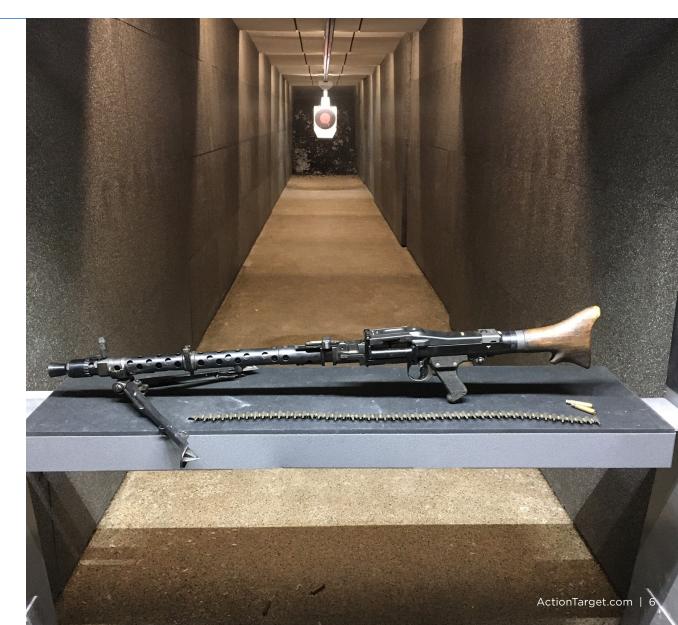

## BALLISTICS

Safety baffles ensure errant bullets can't escape to the outside, providing ballistic protection to lights, pipes, ventilation ducts, and the building structure, while also delivering sound abatement, and a polished, professional appearance to the range. Baffles are specifically placed to provide critical coverage with ZERO surface or vertical danger zones. We use combinations of 1/4inch, 3/8-inch and 1/2-inch AR500 steel on ceilings and walls to safely contain small arms projectiles.

## **BULLET TRAPS**

Action Target bullet traps are proven to stop bullets safely, reliably, and consistently in all conditions and for all calibers appropriate to your shooting and training needs. The industry-leading steel Vortex<sup>™</sup> Trap decelerates bullets while making collection convenient. The innovative Rubber Berm Trap is clean and cost-effective, capturing projectiles whole and intact.