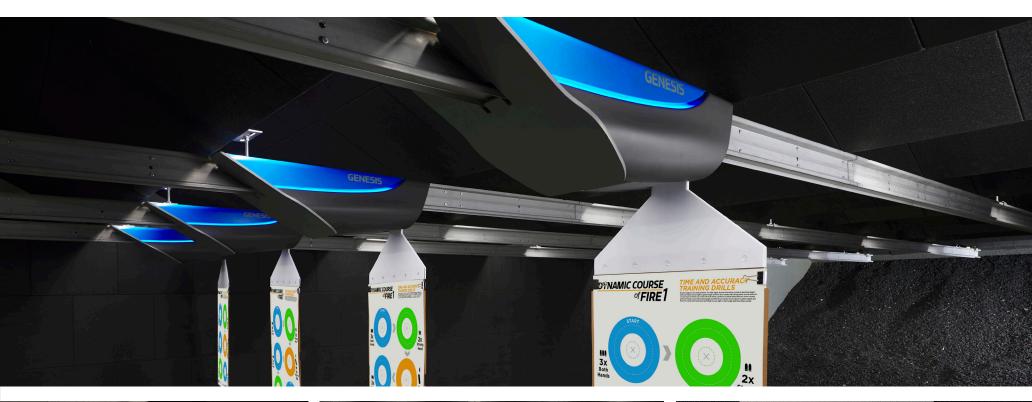

## TARGET SYSTEMS

Action Target offers the most advanced Target Systems on the market. This includes our Genesis<sup>™</sup> Target retriever with integrated games and training scenarios as well as our hit-detecting and reactive Autotarget<sup>™</sup> system. Equipping your range with one of these systems ensures a dynamic, engaging experience you, your family and your friends won't be able to get enough of.