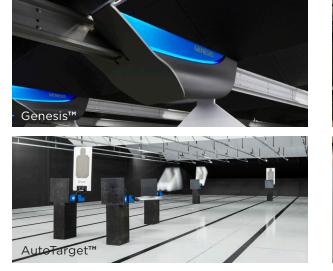

## TARGET SYSTEMS

Action Target offers the most advanced Target Systems on the market. This includes our Genesis<sup>™</sup> Target retriever with integrated games and training scenarios as well as our hit-detecting and reactive Autotarget<sup>™</sup> system. Equipping your range with one of these systems ensures a dynamic, engaging experience you, your family and your friends won't be able to get enough of.