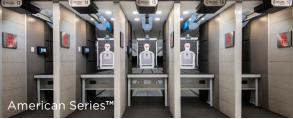

#### **NO-FRILLS QUALITY**

Do you value simplicity above all else. If yes, the Essential was designed for you - featuring out-and-back cable driven target retrievers with simple toggle or keypad controls and our no-frills ballistic Guardsman<sup>™</sup> stalls. Optional acoustic wall treatments improve shooter comfort, making this the perfect solution for trigger-time with your private collection.

#### PRODUCTS

SRET™ target retriever

Guardsman™ stall R

Rubber berm bullet trap

- Ventilation
- Optional Acoustic Treatments
- Optional Keypad Retriever Control