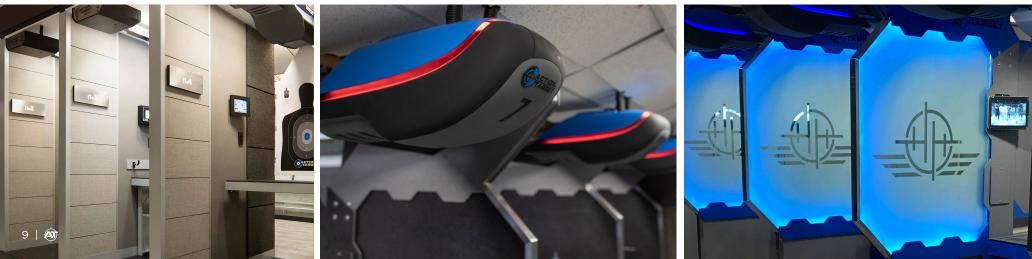

## TARGET SYSTEMS

Action Target offers the most advanced Target Systems on the market. This includes our Genesis<sup>™</sup> Target retriever with integrated games and training scenarios as well as our hit-detecting and reactive Autotarget<sup>™</sup> system. Equipping your range with one of these systems ensures a dynamic, engaging experience you, your family and your friends won't be able to get enough of.

#### SHOOTING STALLS

Action Target offers the most diverse shooting stalls with the highest safety ratings and most customizable options. Independent ballistic testing and advanced designs ensure You'll be safe and confortable in your range. Various color options, attachable accessories, interchangeable ballistic panels, and multiple table options are available to customize your range and create the ideal shooting experience.