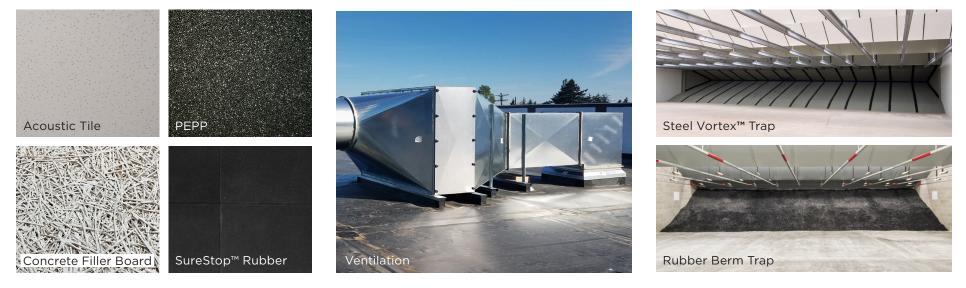

## BALLISTICS

Safety baffles ensure errant bullets can't escape to the outside, providing ballistic protection to lights, pipes, ventilation ducts, and the building structure, while also delivering sound abatement, and a polished, professional appearance to the range. Baffles are specifically placed to provide critical coverage with ZERO surface or vertical danger zones. We use combinations of 1/4inch, 3/8-inch and 1/2-inch AR500 steel on ceilings and walls to safely contain small arms projectiles.

## VENTILATION

Action Target provides the industry's best ventilation systems that exceed environmental standards. We offer a complete package of integrated controls, air filters, and maintenance to ensure that your range family and the surrounding area are protected from the health concerns associated with lead exposure and other airborne toxins found in indoor ranges. All our innovative ventilation system designs exceed NIOSH, EPA, and OSHA air quality standards and are fully customizable to each particular range installation.

## **BULLET TRAPS**

Action Target bullet traps are proven to stop bullets safely, reliably, and consistently in all conditions and for all calibers appropriate to your shooting and training needs. The industry-leading steel Vortex<sup>™</sup> Trap decelerates bullets while making collection convenient. The innovative Rubber Berm Trap is clean and cost-effective, capturing projectiles whole and intact.